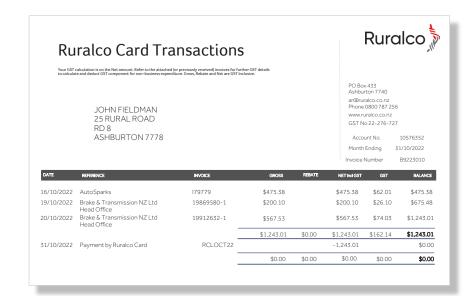

### **Ruralco Card Transactions**

You will see this page in your statement if you are transferring from a Ruralco Charge Card during the statement period.